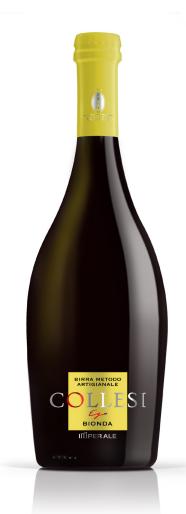

# COLLESI BLONDE CRAFT BEER

## Cosmetic Properties

**Collesi Blonde Craft Beer** was chosen for its high content of polyphenols, the heart of every exclusively natural formula. The secret of its effectiveness lies in the convergence of these precious substances: