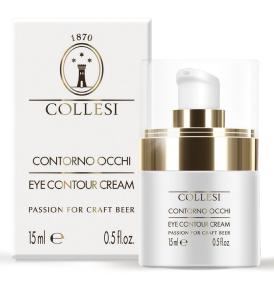

# EYE CONTOUR CREAM

The content is object of Italian Patent Application No. 1102018000006908 filed on 04.07.2018

## Description

An impalpable formula that protects the most fragile zone of the face, thanks to the Polyphenols from Collesi Blonde Craft Beer. These precious functional properties, obtained with an exclusive "patent-pending" technology and reinforced by Coenzyme Q10, release an intense antioxidant action. A delicate and effective cream, it's designed to reduce fine lines and imperfections caused by external agents and countless imperceptible movements of the eyelids. Nourishing and soothing Calendula Oil gives elasticity and restores vitality and tone to the skin. Vitamin B contributes to alleviate signs of fatigue and reduces bags and puffiness. Vitamin E helps to minimize the signs of time and Acmella Oleracea smooths out fine expression lines. The root extract of Astragalus Membranaceus, used in Traditional Chinese Medicine, is a powerful energizer. The cream's intense synergistic action redensifies the skin around the eyes, which is four times thinner than the rest of the body, and leaves this area looking more relaxed and rested, giving a new light to the whole face.

#### TO USE

apply in the morning and evening to perfectly clean skin in the eye area. Tap in with the fingertips, avoiding direct contact with the eyes. For external use only.

- For the eye contour area
- Protective and anti-aging
- Redensifies the skin
- Non-comedogenic

#### INGREDIENTS

AQUA (WATER), BEER, COCO-CAPRYLATE, GLYCERIN, SIMMONDSIA CHINENSIS (JOJOBA) SEED OIL, CETYL ALCOHOL, CAPRYLIC/CAPRIC TRIGLYCERIDE, POLYGLYCERYL-6 DISTEARATE, MICROCRYSTALLINE CELLULOSE, BUTYROSPERMUM PARKII (SHEA) BUTTER, TOCOPHERYL ACETATE, JOJOBA ESTERS, NIACINAMIDE, SODIUM HYALURONATE, SODIUM PCA, CALENDULA OFFICINALIS FLOWER EXTRACT, ALLANTOIN, UREA, BENZYL ALCOHOL, POLYGLYCERYL-3 BEESWAX, MALTOSE, TRISODIUM ETHYLENEDIAMINE DISUCCINATE, CARTHAMUS TINCTORIUS (SAFFLOWER) SEED OIL, SPILANTHES ACMELLA FLOWER/LEAF/STEM EXTRACT, ASTRAGALUS MEMBRANACEUS ROOT EXTRACT, UBIQUINONE, TOCOPHEROL, CELLULOSE GUM, ETHYLHEXYLGLYCERIN, FRUCTOSE, TREHALOSE, GLUCOSE, PENTYLEN GLYCOL, SODIUM HYDROSIDE, SODIUM CHLORIDE, SODIUM LACTATE, CITRIC ACID, PARFUM (FRAGRANCE), ALPHA-METHYL IONONE, BENZYL SALICYLATE, CITRONELLOL, COUMARIN, LIMONENE, HEXYL CINNAMAL.